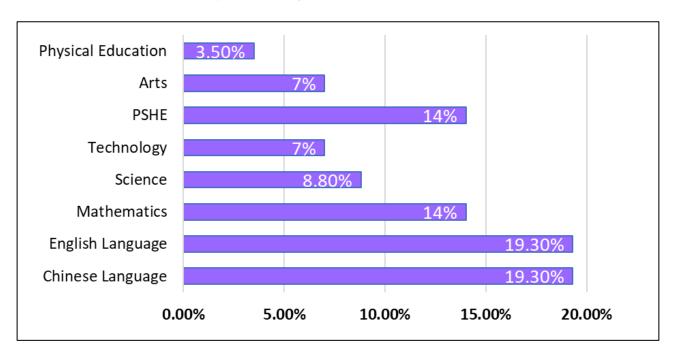

**School Management**

| Composition of IMC 2021/22               | Number of Managers | Alternate Manager |
|------------------------------------------|--------------------|-------------------|
| Sponsoring Body Manager                  | 7(58.3%)           |                   |
| School Principal<br>(Ex-officio manager) | 1                  |                   |
| Teacher Manager                          | 1                  | 1                 |
| Parent Manager                           | 1                  | 1                 |
| Alumni Manager                           | 1                  |                   |
| Independent Manager                      | 1                  |                   |

# **Number of Active School Days**



## **Lesson Time for the 8 Key Learning Areas**



# **III Our Students**

# **Class Organization**

As on 1.9.21

| Level                      | S1  | S2  | S3  | S4  | S5  | <b>S</b> 6 | Total |
|----------------------------|-----|-----|-----|-----|-----|------------|-------|
| No. of Classes             | 4   | 4   | 4   | 4   | 4   | 4          | 24    |
| Total Enrolment<br>(Girls) | 125 | 124 | 137 | 123 | 121 | 109        | 739   |

# Percentage of S3 students promoting to S4 in this school



### **Students' Attendance**



# **Students' Early Exit**



# IV Our Teachers (21/22)

# 1. No. of teachers in the School (including the Principal)

| Year  | Total no. of teachers |
|-------|-----------------------|
| 19/20 | 58                    |
| 20/21 | 57                    |
| 21/22 | 55                    |

|                 | 1