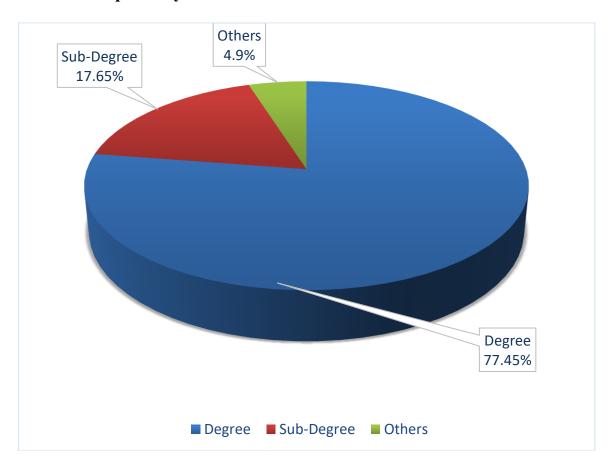

| 6,373,697.99      | 320,137.02    | 326,461.82    | 6,367,373.19   |

#### VII Performance of Students

#### 1. HKDSE Results 2022

Percentage of students attaining (3322+2) or above to meet the general entrance requirements for the first-degree courses in tertiary institutions.



#### **Results in 4 Core Subjects**

Comparison of HKDSE results of Canossa College and HK day schools candidates in 2022 with Level 4 or above



Comparison of HKDSE results of Canossa College and HK day schools' candidates in 2021 with Level 2 or above



# 2. Statistics of pathways of 2021-2022 S6 Graduates



#### Graduate Movement of Three Recent Cohorts



| <b>Graduate Movement of Three Recent Cohorts</b> | 2019-2020 Cohort F.6 | 2020-2021 Cohort F.6 | 2021-2022 Cohort F.6 |
|--------------------------------------------------|----------------------|----------------------|----------------------|
|                                                  | (n=115)              | (n=108)              | (n=107)              |
| Jupas Degree                                     | 52.20%               | 38.00%               | 59.81%               |
| Non-Jupas Degree                                 | 7.80%                | 8.30%                | 5.61%                |
| Jupas sub-Degree                                 | 2.60%                | 0.00%                | 0.00%                |
| Non-Jupas Subd