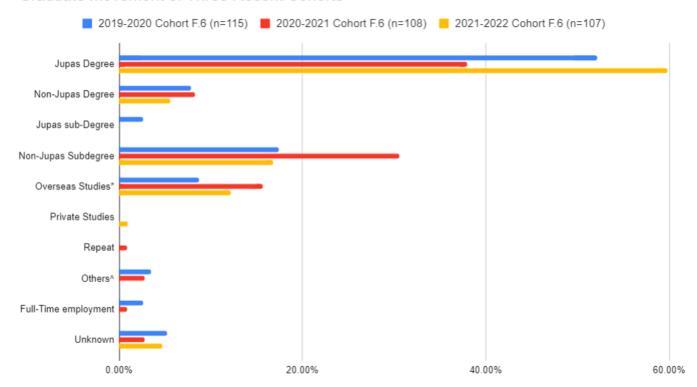

| 6,373,697.99      | 320,137.02    | 326,461.82    | 6,367,373.19   |

#### VII Performance of Students

#### 1. HKDSE Results 2022

Percentage of students attaining (3322+2) or above to meet the general entrance requirements for the first-degree courses in tertiary institutions.



#### **Results in 4 Core Subjects**

Comparison of HKDSE results of Canossa College and HK day schools candidates in 2022 with Level 4 or above



Comparison of HKDSE results of Canossa College and HK day schools' candidates in 2021 with Level 2 or above



# 2. Statistics of pathways of 2021-2022 S6 Graduates



#### Graduate Movement of Three Recent Cohorts



| <b>Graduate Movement of Three Recent Cohorts</b> | 2019-2020 Cohort F.6 | 2020-2021 Cohort F.6 | 2021-2022 Cohort F.6 |
|--------------------------------------------------|----------------------|----------------------|----------------------|
|                                                  | (n=115)              | (n=108)              | (n=107)              |
| Jupas Degree                                     | 52.20%               | 38.00%               | 59.81%               |
| Non-Jupas Degree                                 | 7.80%                | 8.30%                | 5.61%                |
| Jupas sub-Degree                                 | 2.60%                | 0.00%                | 0.00%                |
| Non-Jupas Subdegree                              | 17.40%