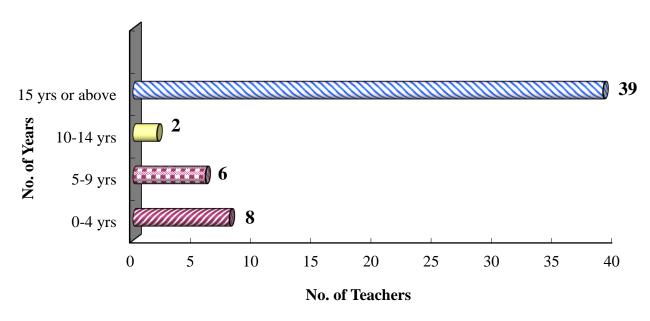

### 3. Teaching Experience of the Principal and Teaching Staff 21/22

4. Continuing Professional Development of Teachers & Principal

| Continuing Professional Development | 2019-20 | 2020-21 | 2021-22 |
|-------------------------------------|---------|---------|---------|
| Total CPD hours of Teachers         | 2080.5  | 3364.55 | 1093.6  |
| Total CPD hours of the Principal    | 201.5   | 214.5   | 127.8   |
| Total                               | 2282    | 3579.05 | 1221.4  |