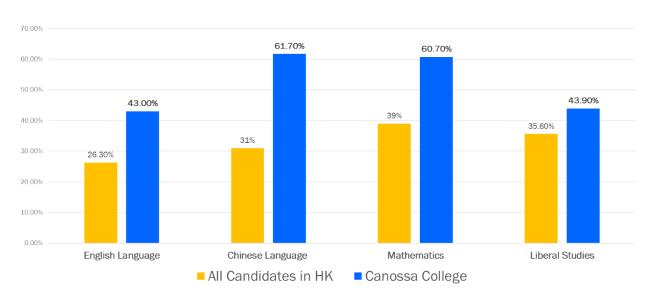

| 6,373,697.99      | 320,137.02    | 326,461.82    | 6,367,373.19   |

#### VII Performance of Students

#### 1. HKDSE Results 2022

Percentage of students attaining (3322+2) or above to meet the general entrance requirements for the first-degree courses in tertiary institutions.



#### **Results in 4 Core Subjects**

Comparison of HKDSE results of Canossa College and HK day schools candidates in 2022 with Level 4 or above



Comparison of HKDSE results of Canossa College and HK day schools' candidates in 2021 with Level 2 or above



# 2. Statistics of pathways of 2021-2022 S6 Graduates



#### Graduate Movement of Three Recent Cohorts



| <b>Graduate Movement of Three Recent Cohorts</b> | 2019-2020 Cohort F.6 | 2020-2021 Cohort F.6 | 2021-2022 Cohort F.6 |
|--------------------------------------------------|----------------------|----------------------|----------------------|
|                                                  | (n=115)              | (n=108)              | (n=107)              |
| Jupas Degree                                     | 52.20%               | 38.00%               | 59.81%               |
| Non-Jupas Degree                                 | 7.80%                | 8.30%