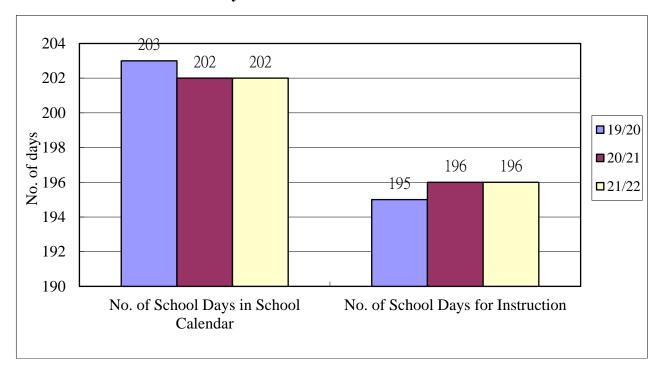

e ample space for various student activities.

#### **School Management**

| Composition of IMC 2021/22               | Number of Managers | Alternate Manager |
|------------------------------------------|--------------------|-------------------|
| Sponsoring Body Manager                  | 7(58.3%)           |                   |
| School Principal<br>(Ex-officio manager) | 1                  |                   |
| Teacher Manager                          | 1                  | 1                 |
| Parent Manager                           | 1                  | 1                 |
| Alumni Manager                           | 1                  |                   |
| Independent Manager                      | 1                  |                   |

# **Number of Active School Days**



## **Lesson Time for the 8 Key Learning Areas**



# **III Our Students**

# **Class Organization**

As on 1.9.21

| Level                      | S1  | S2  | S3  | S4  | S5  | <b>S</b> 6 | Total |
|----------------------------|-----|-----|-----|-----|-----|------------|-------|
| No. of Classes             | 4   | 4   | 4   | 4   | 4   | 4          | 24    |
| Total Enrolment<br>(Girls) | 125 | 124 | 137 | 123 | 121 | 109        | 739   |

# Percentage of S3 students promoting to S4 in this school



### **Students' Attendance**



# **Students' Early Exit**



# IV Our Teachers (21/22)

# 1. No. of teachers in the School (including the Principal)

| Year  | Total no. of teachers |
|-------|-----------------------|
| 19/20 | 58                    |
| 20/21 | 57                    |
| 21/