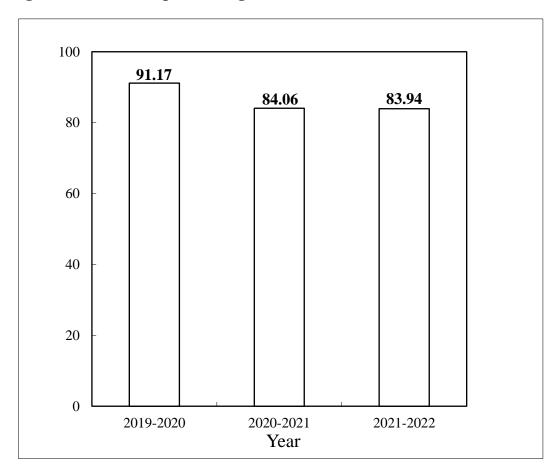

Parent Manager                           | 1                  | 1                 |
| Alumni Manager                           | 1                  |                   |
| Independent Manager                      | 1                  |                   |

# **Number of Active School Days**



## **Lesson Time for the 8 Key Learning Areas**



# **III Our Students**

# **Class Organization**

As on 1.9.21

| Level                      | S1  | S2  | S3  | S4  | S5  | <b>S</b> 6 | Total |
|----------------------------|-----|-----|-----|-----|-----|------------|-------|
| No. of Classes             | 4   | 4   | 4   | 4   | 4   | 4          | 24    |
| Total Enrolment<br>(Girls) | 125 | 124 | 137 | 123 | 121 | 109        | 739   |

# Percentage of S3 students promoting to S4 in this school



### **Students' Attendance**



# **Students' Early Exit**



# IV Our Teachers (21/22)

# 1. No. of teachers in the School (including the Principal)

| Year  | Total no. of teachers |
|-------|-----------------------|
| 19/20 | 58                    |
| 20/21 | 57                    |
| 21/22 | 55                    |

|                 | 19/20   | 20/21 | 21/22   |
|-----------------|---------|-------|---------|
| Master Degree   | 35      | 33    | 28      |
|                 | (60.3%) | (58%) | (50.9%) |
| Bachelor Degree | 23      | 24    | 27      |
|                 | (39.7%) | (42%) | (49.1%) |

2.

| Teachers' Professional Qualifications | 19/20 | 20/21 | 21/22 |
|---------------------------------------|-------|-------|-------|
| With Teachers' Training               | 100%  | 1