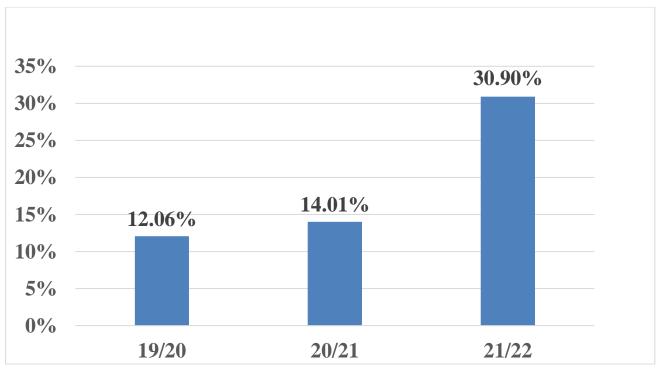

00%  | 100%  |
| Subject trained (English Language)    | 100%  | 100%  | 100%  |
| Subject trained (Mathematics)         | 100%  | 100%  | 100%  |
| English Teacher meeting LPR           | 100%  | 100%  | 100%  |
| Putonghua Teacher meeting LPR         | 100%  | 100%  | 100%  |

### 3. Teaching Experience of the Principal and Teaching Staff 21/22



4. Continuing Professional Development of Teachers & Principal

| Continuing Professional Development | 2019-20 | 2020-21 | 2021-22 |
|-------------------------------------|---------|---------|---------|
| Total CPD hours of Teachers         | 2080.5  | 3364.55 | 1093.6  |
| Total CPD hours of the Principal    | 201.5   | 214.5   | 127.8   |
| Total                               | 2282    | 3579.05 | 1221.4  |





#### 5. Staff Turnover Rate



## V Major Concerns (Achievements and Reflection)

### Major Concern 1: Students develop positive values and attitudes towards life

#### **Achievements**

#### To strengthen students' positive values and attitudes

As challenging as the situation could be, various activities such as talks, workshops, leadership training programs, life-planning activities, inter-class and class-based activities were held to develop students' positive attitude towards life. Several activities, namely an interactive drama and an ICAC quiz, were held in cooperation with ICAC to highlight the importance of integrity to our students. Student participation was keen in the activities. About 80% of students admitted that these activities could develop their healthy mindset and enhance their character strengths.