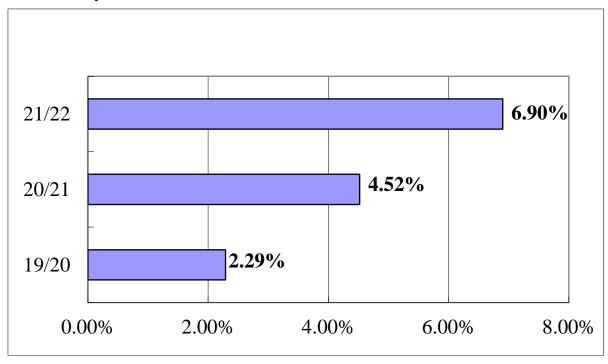

| 1                 |
| Alumni Manager                           | 1                  |                   |
| Independent Manager                      | 1                  |                   |

# **Number of Active School Days**



## **Lesson Time for the 8 Key Learning Areas**



# **III Our Students**

# **Class Organization**

As on 1.9.21

| Level                      | S1  | S2  | S3  | S4  | S5  | <b>S</b> 6 | Total |
|----------------------------|-----|-----|-----|-----|-----|------------|-------|
| No. of Classes             | 4   | 4   | 4   | 4   | 4   | 4          | 24    |
| Total Enrolment<br>(Girls) | 125 | 124 | 137 | 123 | 121 | 109        | 739   |

# Percentage of S3 students promoting to S4 in this school



### **Students' Attendance**



# **Students' Early Exit**



# IV Our Teachers (21/22)

# 1. No. of teachers in the School (including the Principal)

| Year  | Total no. of teachers |
|-------|-----------------------|
| 19/20 | 58                    |
| 20/21 | 57                    |
| 21/22 | 55                    |

|                 | 19/20   | 20/21 | 21/22   |
|-----------------|---------|-------|---------|
| Master Degree   | 35      | 33    | 28      |
|                 | (60.3%) | (58%) | (50.9%) |
| Bachelor Degree | 23      | 24    | 27      |
|                 | (39.7%) | (42%) | (49.1%) |

2.

| Teachers' Professional Qualifications | 19/20 | 20/21 | 21/22 |
|---------------------------------------|-------|-------|-------|
| With Teachers' Training               | 100%  | 100%  | 100%  |
| Subject trained (Chinese Language)    | 100%