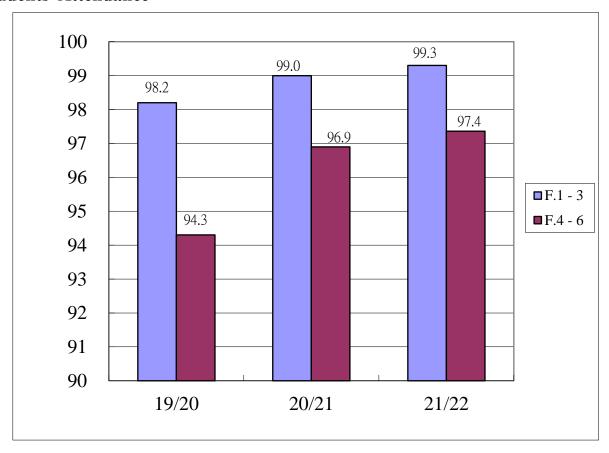

| 1                  | 1                 |
| Alumni Manager                           | 1                  |                   |
| Independent Manager                      | 1                  |                   |

# **Number of Active School Days**



## **Lesson Time for the 8 Key Learning Areas**



# **III Our Students**

# **Class Organization**

As on 1.9.21

| Level                      | S1  | S2  | S3  | S4  | S5  | <b>S</b> 6 | Total |
|----------------------------|-----|-----|-----|-----|-----|------------|-------|
| No. of Classes             | 4   | 4   | 4   | 4   | 4   | 4          | 24    |
| Total Enrolment<br>(Girls) | 125 | 124 | 137 | 123 | 121 | 109        | 739   |

# Percentage of S3 students promoting to S4 in this school



### **Students' Attendance**



# **Students' Early Exit**



# IV Our Teachers (21/22)

# 1. No. of teachers in the School (including the Principal)

| Year  | Total no. of teachers |
|-------|-----------------------|
| 19/20 | 58                    |
| 20/21 | 57                    |
| 21/22 | 55                    |

|                 | 19/20   | 20/21 | 21/22   |
|-----------------|---------|-------|---------|
| Master Degree   | 35      | 33    | 28      |
|                 | (60.3%) | (58%) | (50.9%) |
| Bachelor Degree | 23      | 24    | 27      |
|                 | (39.7%) | (42%) | (49.1%) |

2.

| Teachers' Professional Qualifications | 19/20 | 20/21 | 21/22 |
|---------------------------------------|-------|-------|-------|
| With Teachers' Training               | 100%  | 100%  | 100%  |
| Subject trained