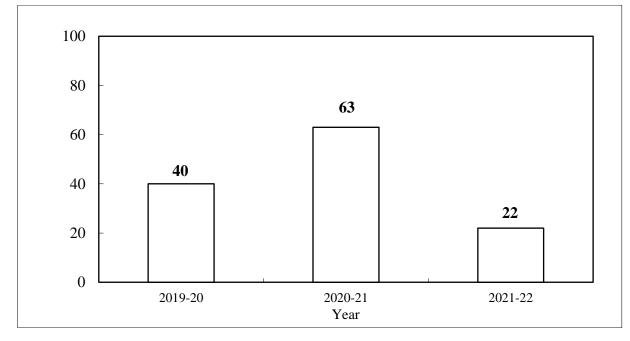

hinese Language)    | 100%  | 100%  | 100%  |
| Subject trained (English Language)    | 100%  | 100%  | 100%  |
| Subject trained (Mathematics)         | 100%  | 100%  | 100%  |
| English Teacher meeting LPR           | 100%  | 100%  | 100%  |
| Putonghua Teacher meeting LPR         | 100%  | 100%  | 100%  |

### 3. Teaching Experience of the Principal and Teaching Staff 21/22



4. Continuing Professional Development of Teachers & Principal

| Continuing Professional Development | 2019-20 | 2020-21 | 2021-22 |
|-------------------------------------|---------|---------|---------|
| Total CPD hours of Teachers         | 2080.5  | 3364.55 | 1093.6  |
| Total CPD hours of the Principal    | 201.5   | 214.5   | 127.8   |
| Total                               | 2282    | 3579.05 | 1221.4  |





#### 5. Staff Turnover Rate



## V Major Concerns (Achievements and Reflection)

### Major Concern 1: Students develop positive values and attitudes towards life

#### **Achievements**

#### To strengthen students' positive values and attitudes

As challenging as the situation could be, various activities such as talks, workshops, leadership training programs, life-planning activities, inter-class and class-based activities were held to develop students' positive attitude towards life. Several activities, namely an interactive drama and an ICAC quiz, were held in cooperation with ICAC to highlight the importance of integrity to our students. Student participation was keen in the activities. About 80% of students admitted that these activities could develop their healthy mindset and enha