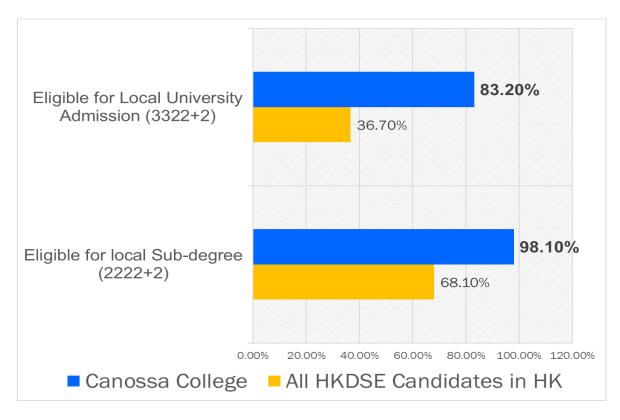

| 6,373,697.99      | 320,137.02    | 326,461.82    | 6,367,373.19   |

#### VII Performance of Students

#### 1. HKDSE Results 2022

Percentage of students attaining (3322+2) or above to meet the general entrance requirements for the first-degree courses in tertiary institutions.



#### **Results in 4 Core Subjects**

Comparison of HKDSE results of Canossa College and HK day schools candidates in 2022 with Level 4 or above



Comparison of HKDSE results of Canossa College and HK day schools' candidates in 2021 with Level 2 or above



# 2. Statistics of pathways of 2021-2022 S6 Graduates



#### Graduate Movement of Three Recent Cohorts



| <b>Graduate Movement of Three Recent Cohorts</b> | 2019-2020 Cohort F.6 | 2020-2021 Cohort F.6 | 2021-2022 Cohort F.6 |
|--------------------------------------------------|----------------------|----------------------|----------------------|
|                                                  | (n=115)              | (n=108)              | (n=107)              |
| Jupas Degree                                     | 52.20%