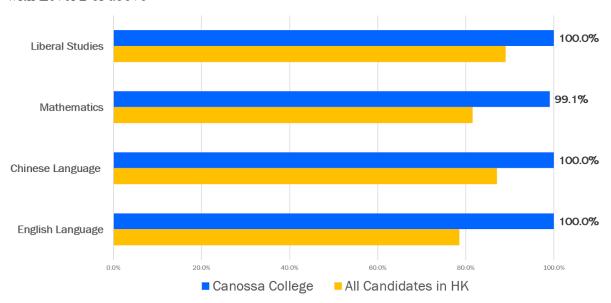

| 6,373,697.99      | 320,137.02    | 326,461.82    | 6,367,373.19   |

#### VII Performance of Students

#### 1. HKDSE Results 2022

Percentage of students attaining (3322+2) or above to meet the general entrance requirements for the first-degree courses in tertiary institutions.



#### **Results in 4 Core Subjects**

Comparison of HKDSE results of Canossa College and HK day schools candidates in 2022 with Level 4 or above



Comparison of HKDSE results of Canossa College and HK day schools' candidates in 2021 with Level 2 or above



# 2. Statistics of pathways of 2021-2022 S6 Graduates



#### Graduate Movement of Three Recent Cohorts



| <b>Graduate Movement of Three Recent Cohorts</b> | 2019-2020 Cohort F.6 | 2020-2021 Cohort F.6 | 2021-2022 Cohort F.6 |
|--------------------------------------------------|----------------------|----------------------|----------------------|
|                                                  | (n=115)              | (n=108)              | (n=107)              |
| Jupas Degree                                     | 52.20%               | 38.00%               | 59.81%               |
| Non-Jupas Degree                                 | 7.80%                | 8.30%                | 5.61%                |
| Jupas sub-Degree                                 | 2.60%                | 0.00%